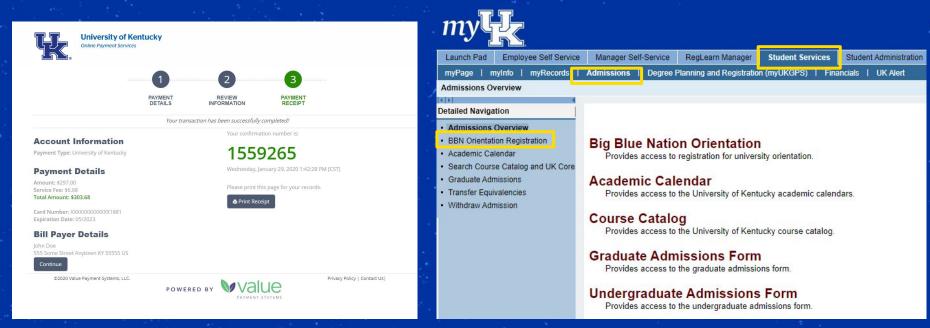

## **Step 8: Confirmation**

Once you have submitted payment, you will see a payment receipt verifying your registration for the selected orientation.

No email is automatically sent, but you can verify your preferred date by returning to the registration link from myUK. Your registered date will display when you click the link.