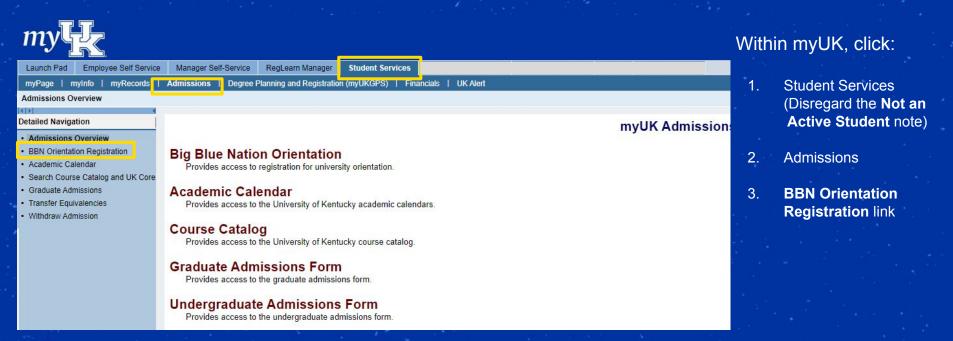

sword



Please login with your linkblue account and password. Can't access your Account?

NOTICE: This is the University of Kentucky computer system, which may be accessed and used only by authorized persons. Each user is responsible for adhering to the highest standard for ethical, responsible, and considerate use of technology resources. Under no circumstances can University technology resources be used for purposes that are illegal, unauthorized, or prohibited by law or University regulations, policies, procedures, or directives. Use of this service or any other University service is subject to Administrative Regulation (AR) 10:1. For accessibility issues within the myUK portal, please contact ITS at 859-218-4357 or 218help@uky.edu

## **Step 3: Navigate to Orientation Registration**



## **Step 4: Confirm and Agree**

By checking these boxes, you acknowledge that you agree to the UK Community Statement, will meet with your advisor, and are aware of all parts of the BBN Orientation process.



### **Orientation Registration**

Before proceeding, please check each of the following boxes to confirm you have read and agreed to each. After agreeing, you'll be able to register for orientation.

- I have read the UK Community Statement at orientation.uky.edu/conduct and understand my obligations as a new member of the University of Kentucky community.
- I acknowledge that I will advise and register with my admitted college and major (as listed on my acceptance letter). If I wish to change my major, I will submit a request at least seven days prior to orientation at orientati