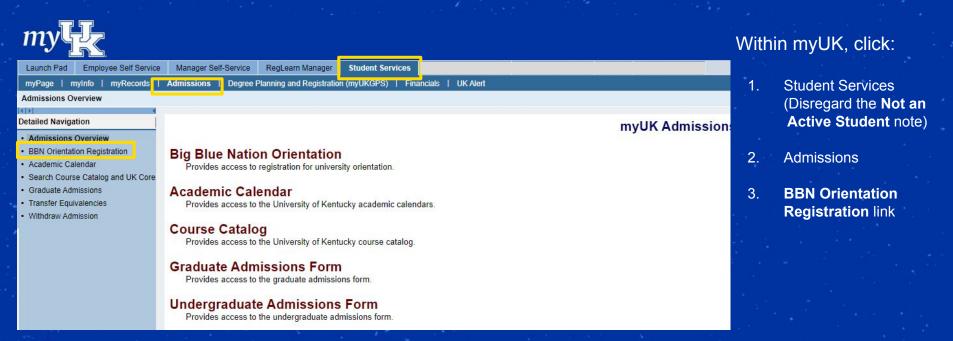

# Step 2 : Sign in to myUK

Go to myUK.uky.edu and sign in with the linkblue username and password that you created in the Account Manager.

Please note that Google Chrome and Mozilla Firefox are the only web browsers compatible with myUK. Using Safari, Internet Explorer or Microsoft Edge will lead to compatibility issues.

# **Step 3: Navigate to Orientation Registration**