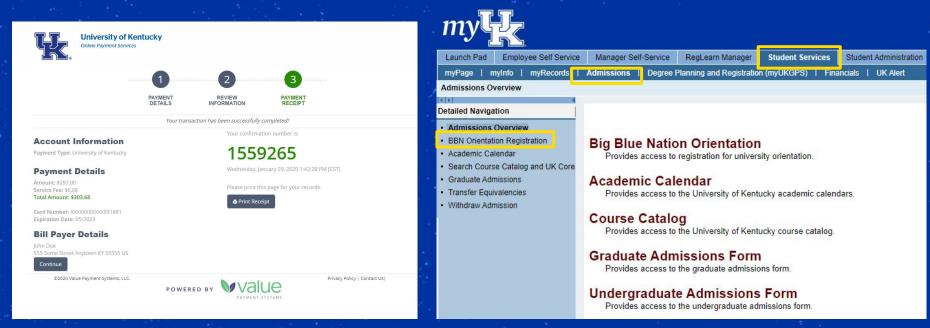

# **Step 8: Confirmation**

Once you have submitted payment, you will see a payment receipt verifying your registration for the selected orientation.

No email is automatically sent, but you can verify your preferred date by returning to the registration link from myUK. Your registered date will display when you click the link.