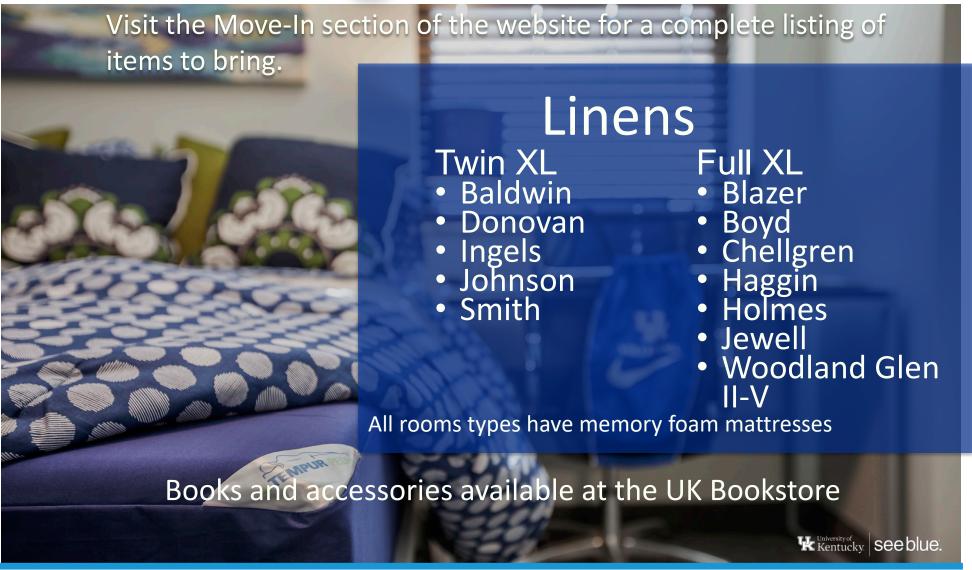

## Benefits of Living on Campus

- Living Learning Program
- Academic support
- Professionally trained live-in staff
- Resident Advisors on every floor
- State-of-the-art entry into halls tied to your WildCard ID and other enhanced security features
- Great food options just outside your door
- Lifelong friendships
- Always something going on!



### **UK Campus Housing Events**















UK Campus Housing Provides Support For Academic Tutoring in All Neighborhoods

The Study North- Jewell

The Study Central- Donovan

The Study South- WG3











### **Hall Code Card**







# What to Bring



# What Not to Bring



# What Not to Bring



#### Heating elements/sources such as:

- Camping stoves
- Combustible liquids and other materials
- Deep fryers
- Immersion coals for heating water
- Ovens or stoves

#### Other:

- Excessive wall coverings
- Extension cords (surge protectors are OK)
- Lámps with plastic shades
- Power tools
- Pets (except service animals or fish in 10 gallon tank, max. size)



## Housing and Dining Contract

Contracts are for an entire academic year (fall and spring semesters).

#### **Fall Cancellation Schedule:**

- By May 1: no cancellation fee
- May 2 June 15: \$250
- June 16 July 14: 30% of lowest housing facility rate
- July 15 September 1: 50% of selected/assigned housing facility & 50% of dining plan rates plus daily prorated charges post move-in d