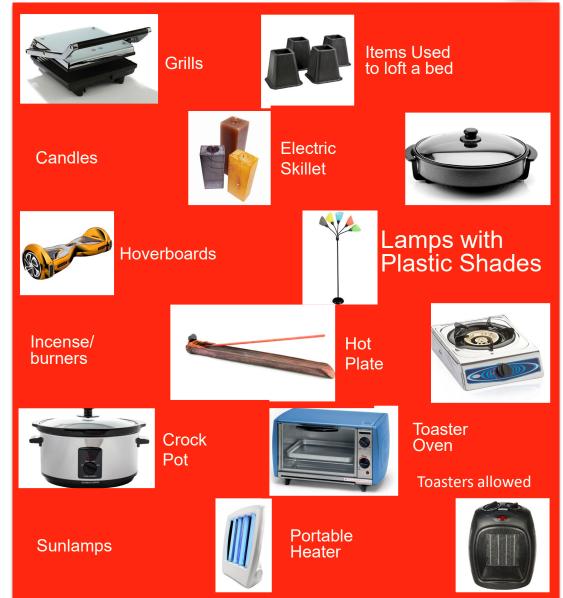

# What Not to Bring

#### Heating elements/sources such as:

- Camping stoves
- Combustible liquids and other materials
- Deep fryers
- Immersion coals for heating water
- Ovens or stoves

#### Other:

- Excessive wall coverings
- Extension cords (surge protectors are OK)
- Lámps with plastic shades
- Power tools
- Pets (except service animals or fish in 10 gallon tank, max. size)